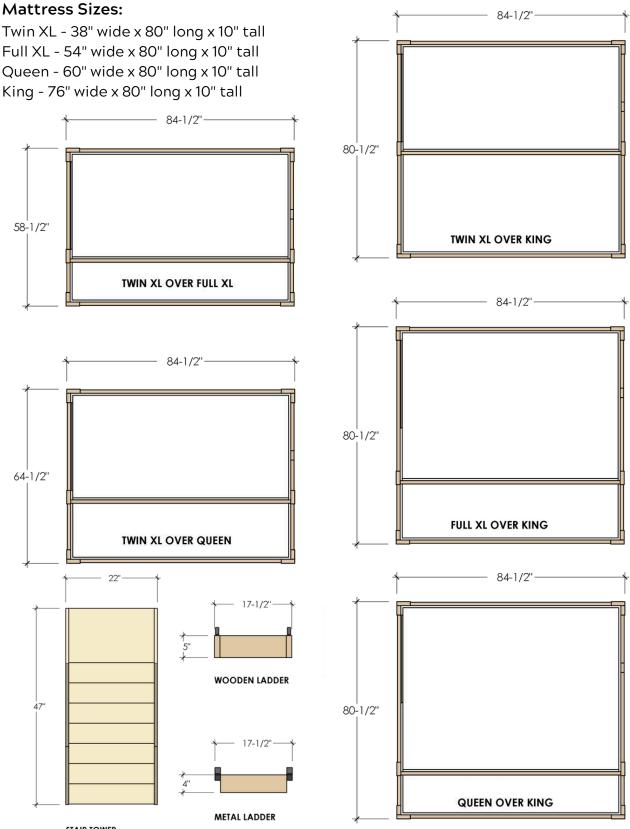

### STACKABLE **DIMENSIONS**

Dimensions of our Stackable ICON Bunk Beds. If maximum recommended size of mattress is used each bed size provides 3/4" of bedding tolerance on all 4 sides of the mattress. Customer is responsible for measuring their room to ensure selected ICON product will fit.