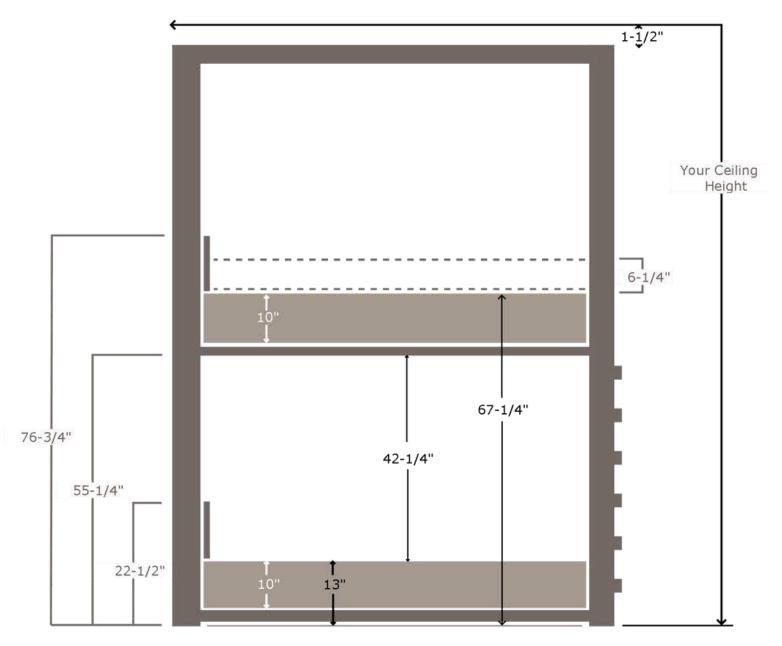

## LUXE HEIGHT ELEVATIONS

ICON Bunks should be used with a 10" or less mattress to maximize head height and ensure safety railings are tall enough. Customer is responsible for measuring their room to ensure selected ICON product will fit.

Please refer to this elevation to calculate head height and work with your builder to place electrical - if applicable.

#### Head spacing is as follows:

Lower Bunk (with 10" mattress) - 42.25" Upper Bunk (with 10" mattress) for a standard 9' Ceiling - 40.75" Upper Bunk (with 10" mattress) for a standard 10' Ceiling - 52.75"

9' and 10' LUXE models are built to allow for 1.5" tolerance to the ceiling.