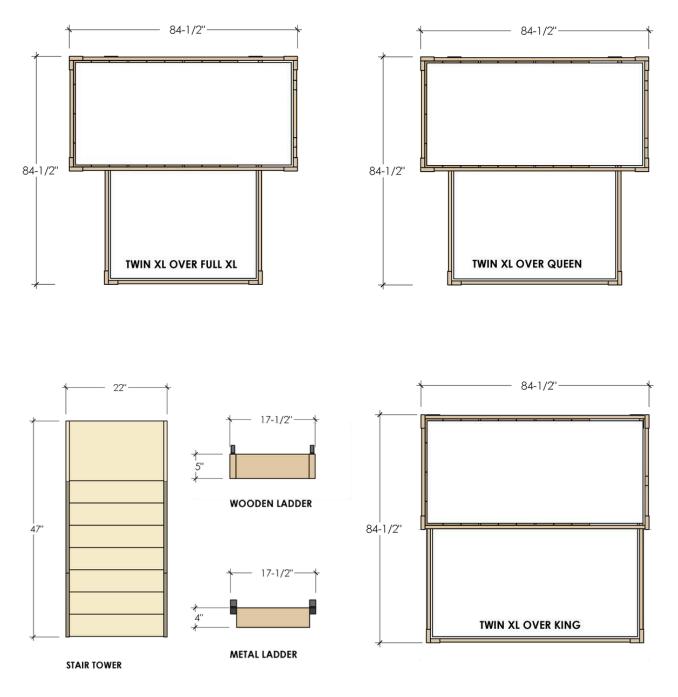

# LOFTED **DIMENSIONS**

Dimensions of our Lofted ICON Bunk Beds. If maximum recommended size of mattress is used each bed size provides 3/4" of bedding tolerance on all 4 sides of the mattress. Customer is responsible for measuring their room to ensure selected ICON product will fit.

#### Mattress Sizes:

Twin XL - 38" wide x 80" long x 10" tall Full XL - 54" wide x 80" long x 10" tall Queen - 60" wide x 80" long x 10" tall King - 76" wide x 80" long x 10" tall

### ADDITIONAL SIZES ON NEXT PAGE