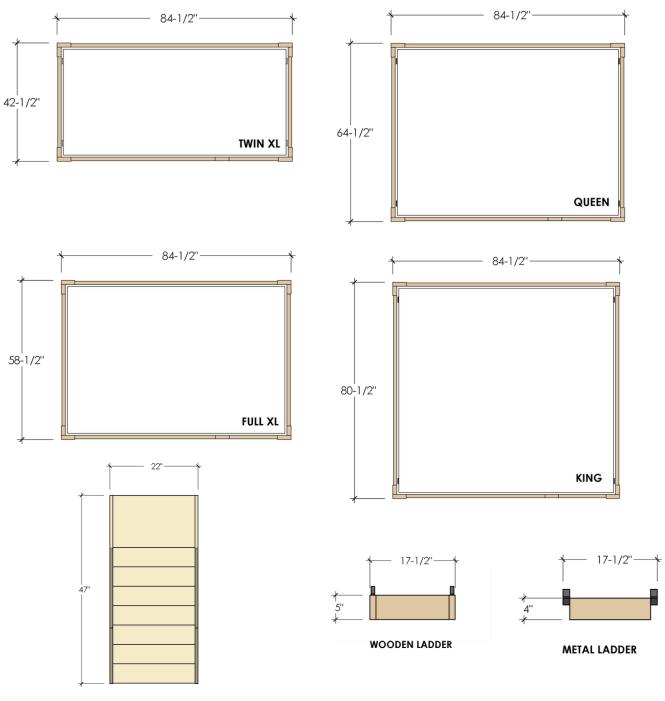

## CLASSIC DIMENSIONS

Dimensions of our Classic ICON Bunk Beds. If maximum recommended size of mattress is used each bed size provides 3/4" of bedding tolerance on all 4 sides of the mattress. Customer is responsible for measuring their room to ensure selected ICON product will fit.

#### Mattress Sizes:

Twin XL - 38" wide x 80" long x 10" tall Full XL - 54" wide x 80" long x 10" tall Queen - 60" wide x 80" long x 10" tall King - 76" wide x 80" long x 10" tall

STAIR TOWER