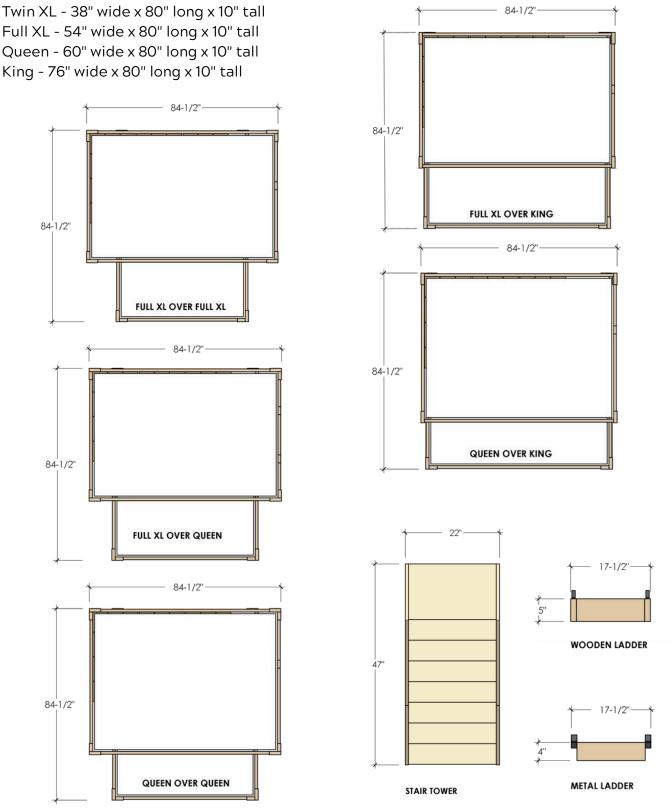

### LOFTED **DIMENSIONS**

Dimensions of our Lofted ICON Bunk Beds. If maximum recommended size of mattress is used each bed size provides 3/4" of bedding tolerance on all 4 sides of the mattress. Customer is responsible for measuring their room to ensure selected ICON product will fit.

#### Mattress Sizes: