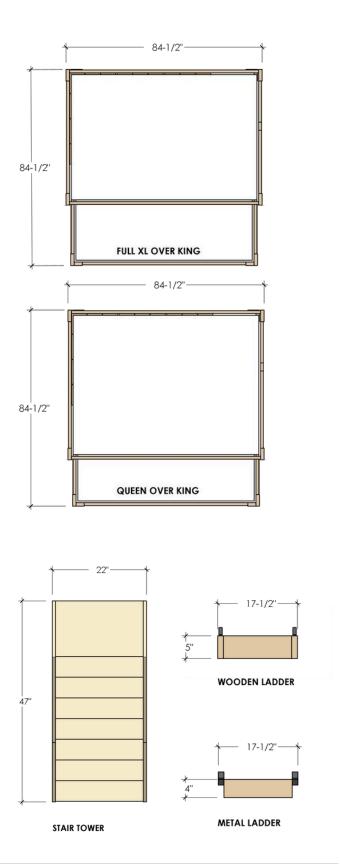

### LOFTED DIMENSIONS

Dimensions of our Lofted ICON Bunk Beds. If maximum recommended size of mattress is used each bed size provides 3/4" of bedding tolerance on all 4 sides of the mattress. Customer is responsible for measuring their room to ensure selected ICON product will fit.

#### **Mattress Sizes:**

Twin XL - 38" wide x 80" long x 10" tall Full XL - 54" wide x 80" long x 10" tall Queen - 60" wide x 80" long x 10" tall King - 76" wide x 80" long x 10" tall

ADDITIONAL SIZES ON NEXT PAGE

#### **Mattress Sizes:**

Twin XL - 38" wide x 80" long x 10" tall Full XL - 54" wide x 80" long x 10" tall Queen - 60" wide x 80" long x 10" tall King - 76" wide x 80" long x 10" tall