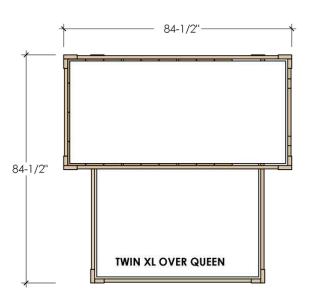

# STACKABLE DIMENSIONS

Dimensions of our Stackable ICON Bunk Beds. If maximum recommended size of mattress is used each bed size provides 3/4" of bedding tolerance on all 4 sides of the mattress. Customer is responsible for measuring their room to ensure selected ICON product will fit.