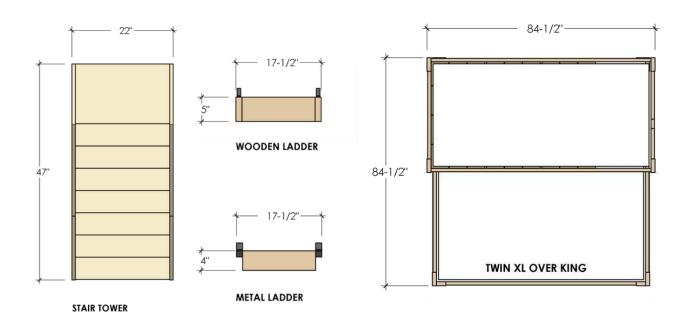

# STACKABLE DIMENSIONS

Dimensions of our Stackable ICON Bunk Beds. If maximum recommended size of mattress is used each bed size provides 3/4" of bedding tolerance on all 4 sides of the mattress. Customer is responsible for measuring their room to ensure selected ICON product will fit.