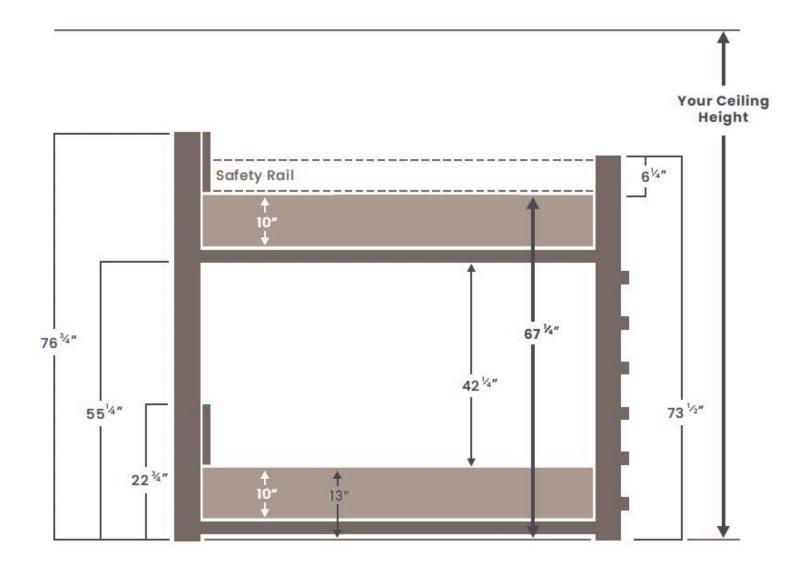

### HEIGHT ELEVATIONS

ICON Bunks should be used with a 10" or less mattress to maximize head height and ensure safety railings are tall enough. Customer is responsible for measuring their room to ensure selected ICON product will fit.

Please refer to this elevation to calculate head height and work with your builder to place electrical - if applicable.

#### Head spacing is as follows:

Lower Bunk (with 10" mattress) - 42.25"

Upper Bunk (with 10" mattress) - Take Your Ceiling Height in inches and subtract 67.25"