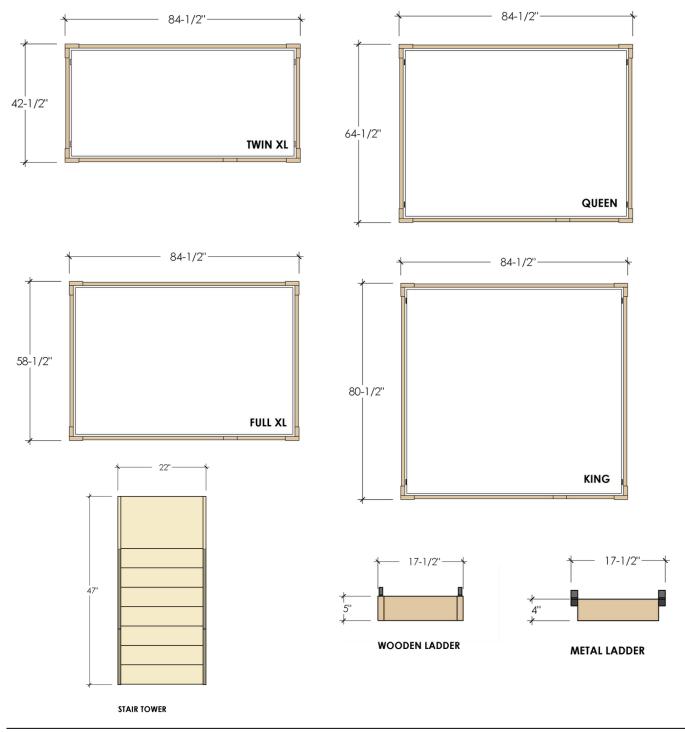

# CLASSIC DIMENSIONS

Dimensions of our Classic ICON Bunk Beds. If maximum recommended size of mattress is used each bed size provides 3/4" of bedding tolerance on all 4 sides of the mattress. Customer is responsible for measuring their room to ensure selected ICON product will fit.

#### **Mattress Sizes:**

Twin XL - 38" wide x 80" long x 10" tall Full XL - 54" wide x 80" long x 10" tall Queen - 60" wide x 80" long x 10" tall King - 76" wide x 80" long x 10" tall

PAGE 14