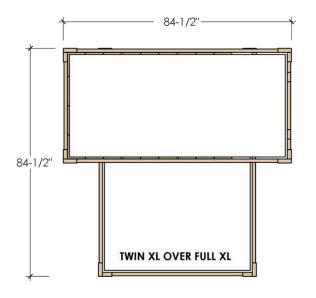

# STACKABLE DIMENSIONS

Dimensions of our Stackable ICON Bunk Beds. If maximum recommended size of mattress is used each bed size provides 3/4" of bedding tolerance on all 4 sides of the mattress. Customer is responsible for measuring their room to ensure selected ICON product will fit.