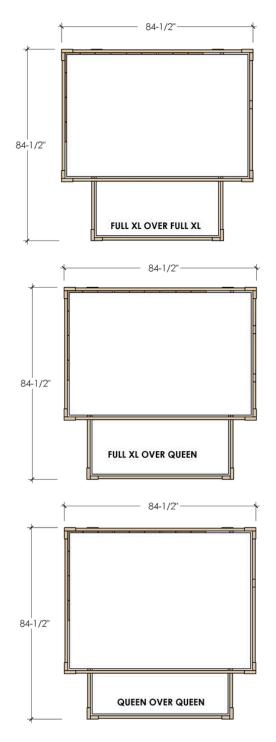

# CLASSIC DIMENSIONS

Dimensions of our Classic ICON Bunk Beds. If maximum recommended size of mattress is used each bed size provides 3/4" of bedding tolerance on all 4 sides of the mattress. Customer is responsible for measuring their room to ensure selected ICON product will fit.

#### **Mattress Sizes:**

Twin XL - 38" wide x 80" long x 10" tall Full XL - 54" wide x 80" long x 10" tall Queen - 60" wide x 80" long x 10" tall King - 76" wide x 80" long x 10" tall

PAGE 14