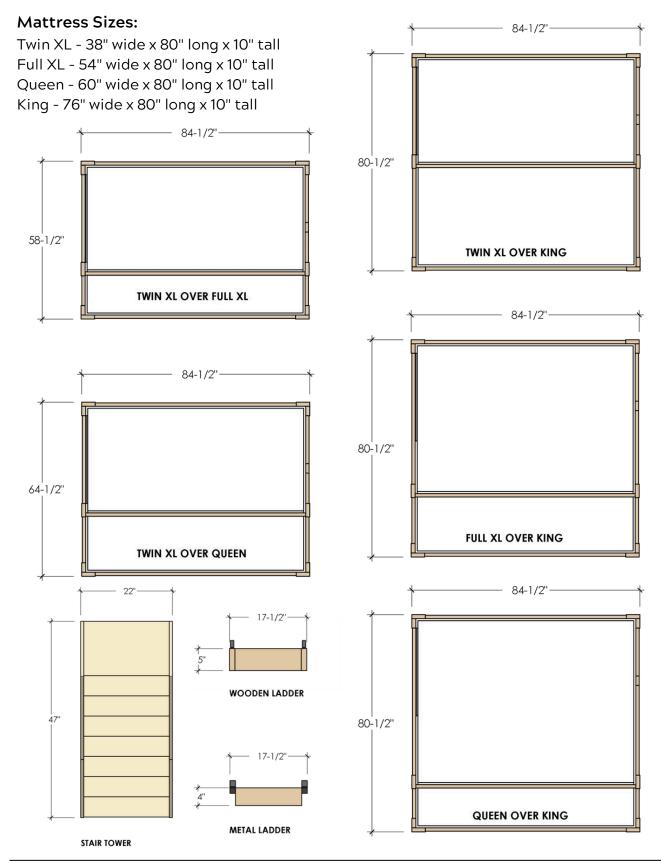

#### **Mattress Sizes:**

Twin XL - 38" wide x 80" long x 10" tall Full XL - 54" wide x 80" long x 10" tall Queen - 60" wide x 80" long x 10" tall King - 76" wide x 80" long x 10" tall

PAGE 14

# STACKABLE DIMENSIONS

Dimensions of our Stackable ICON Bunk Beds. If maximum recommended size of mattress is used each bed size provides 3/4" of bedding tolerance on all 4 sides of the mattress. Customer is responsible for measuring their room to ensure selected ICON product will fit.