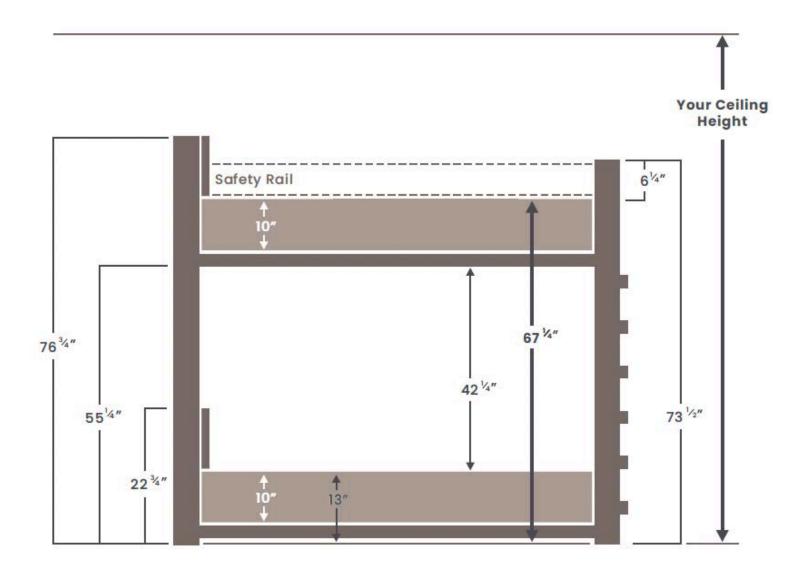

## HEIGHT ELEVATIONS

ICON Bunks should be used with a 10" or less mattress to maximize head height and ensure safety railings are tall enough. Customer is responsible for measuring their room to ensure selected ICON product will fit.

Please refer to this elevation to calculate head height and work with your builder to place electrical - if applicable.

## Head spacing is as follows:

Lower Bunk (with 10" mattress) - 42.25"

Upper Bunk (with 10" mattress) - Take Your Ceiling Height in inches and subtract 67.25"