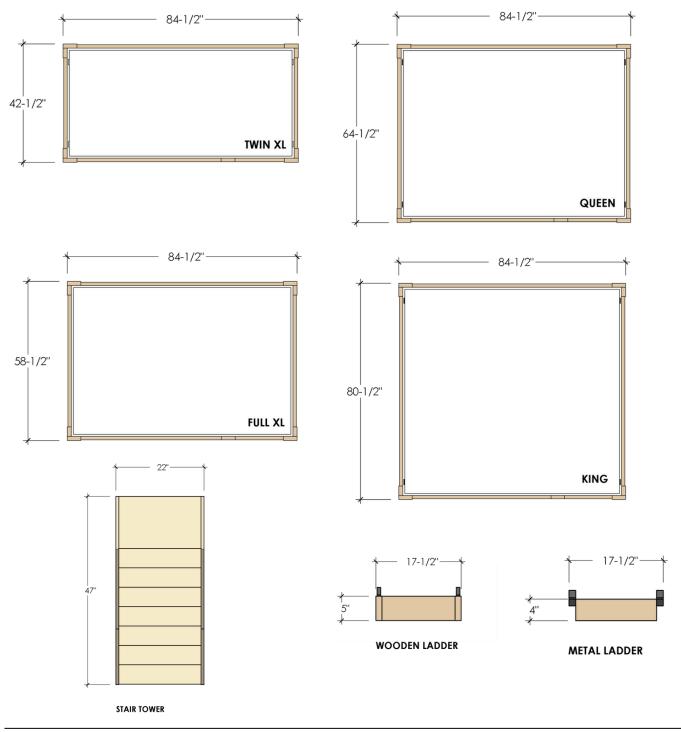

## CLASSIC DIMENSIONS

Dimensions of our Classic ICON Bunk Beds. If maximum recommended size of mattress is used each bed size provides 3/4" of bedding tolerance on all 4 sides of the mattress. Customer is responsbile for measuring their room to ensure selected ICON product will fit.

## **Mattress Sizes:**

Twin XL - 38" wide x 80" long x 10" tall Full XL - 54" wide x 80" long x 10" tall Queen - 60" wide x 80" long x 10" tall King - 76" wide x 80" long x 10" tall

PAGE 14